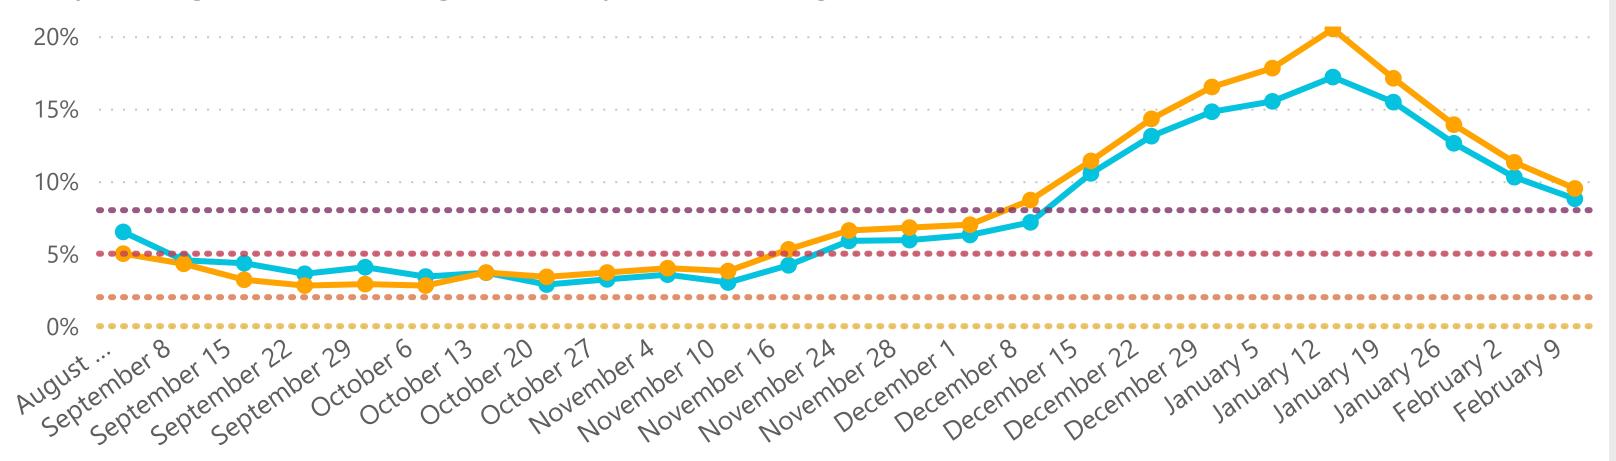

### **Testing Positivity**

City of Long Beach
Los Angeles County (includes Long Beach)

Reporting Date - County must be in tier for 3 weeks in order to officially change tiers