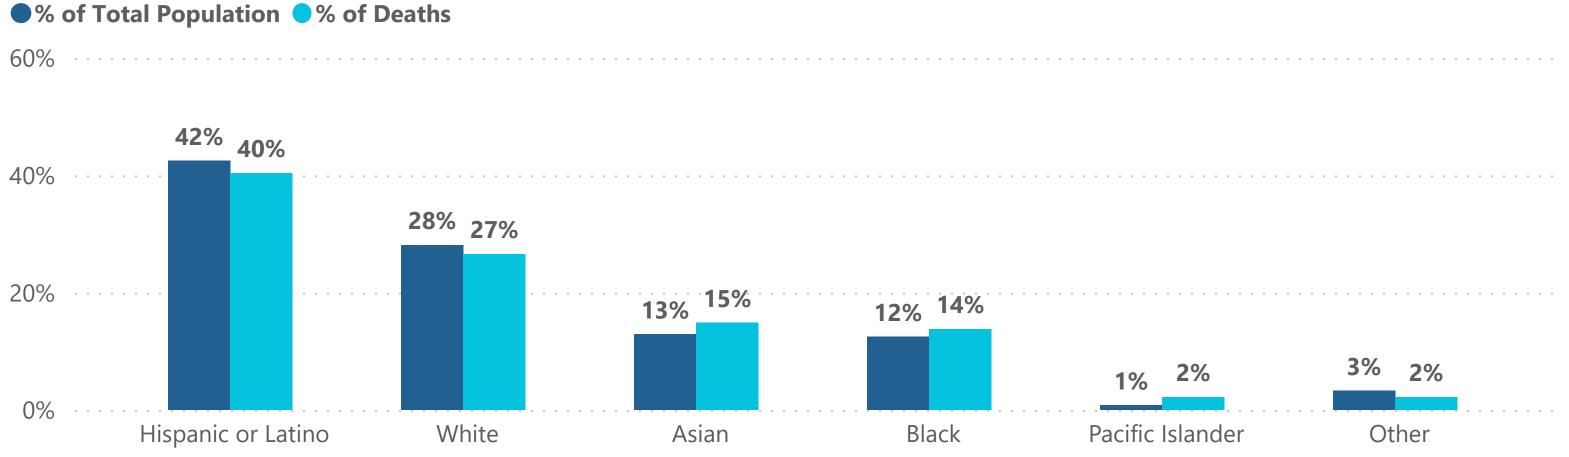

### COVID-19 Cases by Ethnicity/Race

#### G BEACH UPDATES **VID-19** Source: City of Long Beach Department of Health and Human Services

\* Ethnicities/Races with less than 5 cases are classified as "Other" to protect patient privacy.