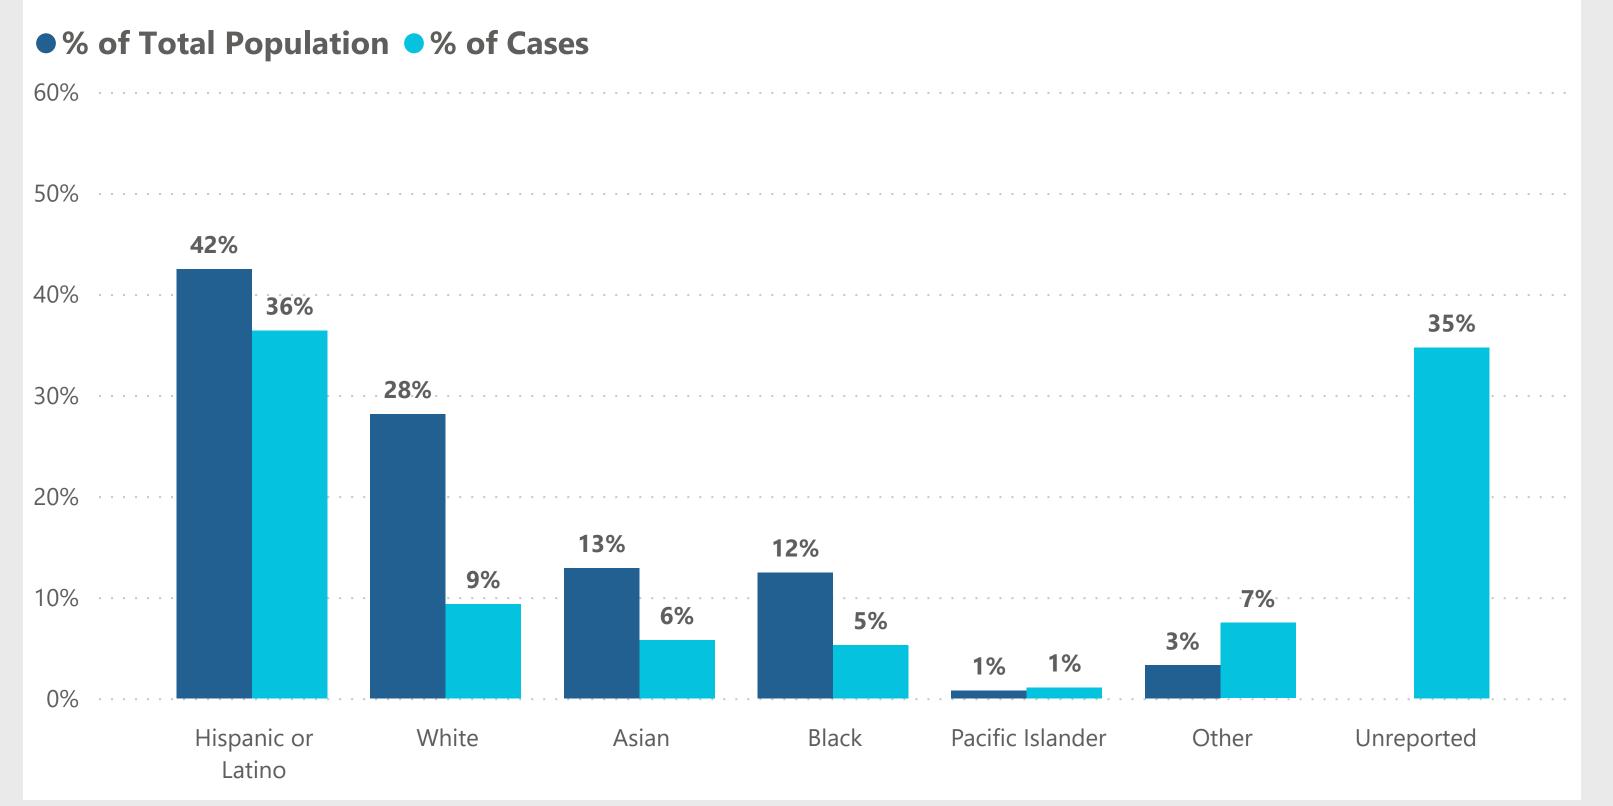

### COVID-19 Cases by Ethnicity/Race

#### G BEACH UPDATES **VID-19** Source: City of Long Beach Department of Health and Human Services

\* Ethnicities/Races with less than 5 cases are classified as "Other" to protect patient privacy.