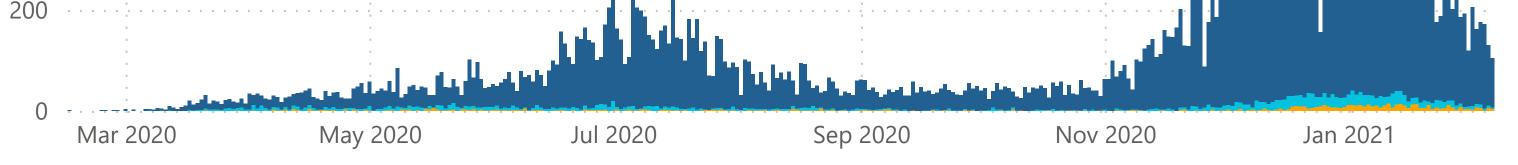

#### LONG BEACH UPDATES C VID-19 Source: City of Long Beach Department of Health and Human Services

Data updated on 02/11/2021 Main Page Information is subject to change over time and as new data becomes available. Cases **Hospitalizations** Deaths **State Indicators** Total Confirmed Cases **Current COVID Hospitalizations Total Deaths** Total Recovered 222 236 50,196 45,963 768 LB Area Hospitals LB Residents COVID-19 Reporting By Date Deaths Operation Dea 1200 1000 800 600 400