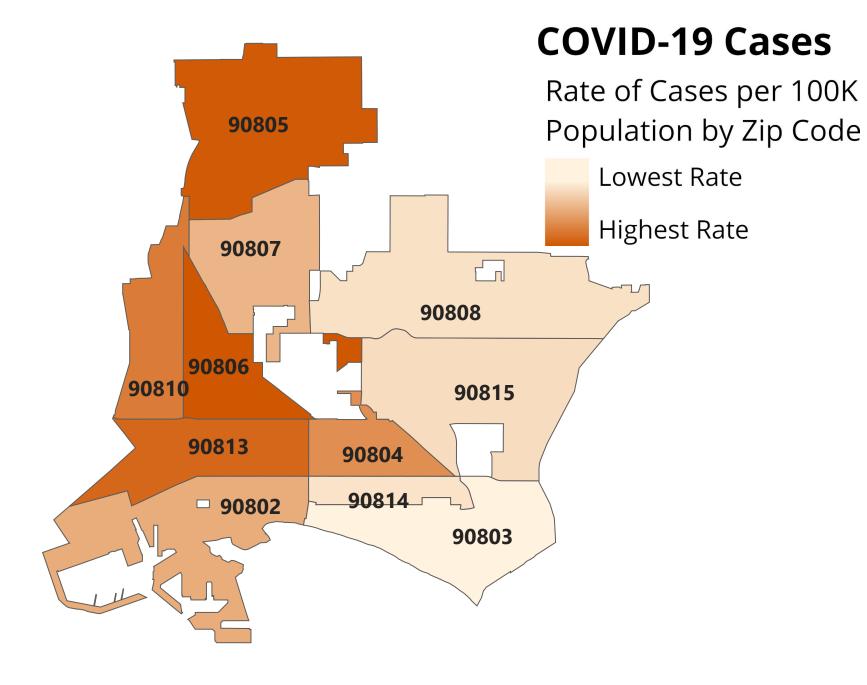

### Rate of Cases per 100K Population by Zip Code

i L

#### 124 Rate per 100K Cases Cases per Zip Code 100K $\mathbf{\nabla}$ 90806 13,767 5,837 90805 12,728 13,609 90813 7,601 12,903 90810 4,330 11,787 10,821 90804 4,362 9,236 90802 3,634 90807 2,752 8,742 90815 2,648 6,665 90808 2,455 6,421 90814 6,299 1,205 90803 1,746 5,451