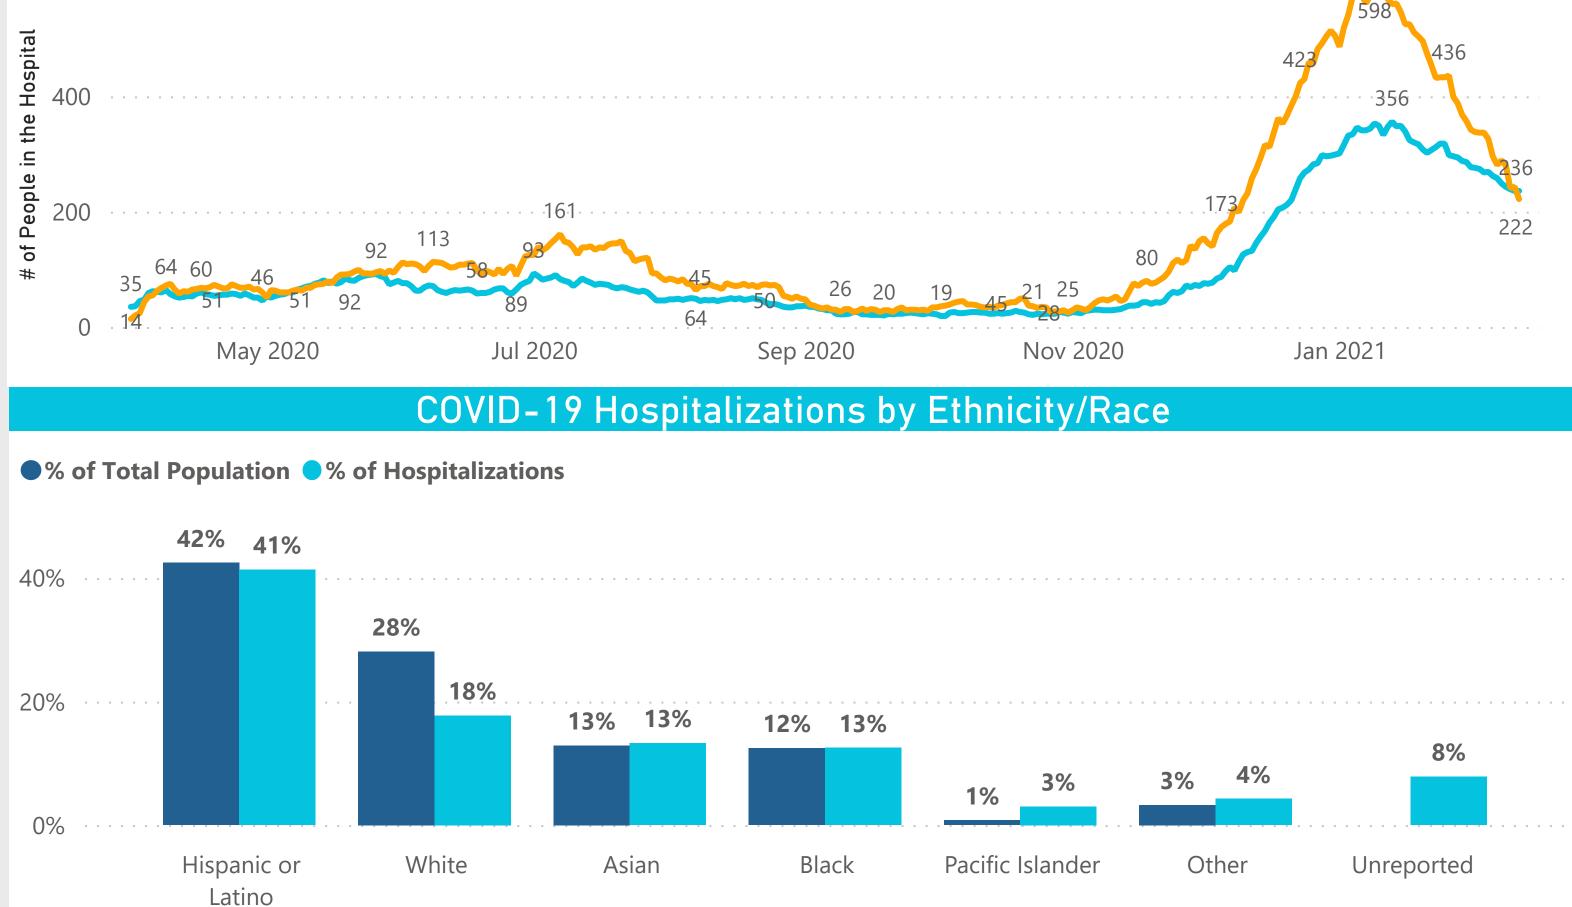

#### LONG BEACH UPDATES C VID-19 Source: City of Long Beach Department of Health and Human Services

Data updated on 02/11/2021 Main Page Information is subject to change over time and as new data becomes available. Cases **Hospitalizations** Deaths **State Indicators** Total Confirmed Cases **Current COVID Hospitalizations Total Deaths** Total Recovered 222 236 50,196 45,963 768 LB Area Hospitals LB Residents COVID-19 Reporting By Date Deaths Operation Dea 1200 1000 800 600 400