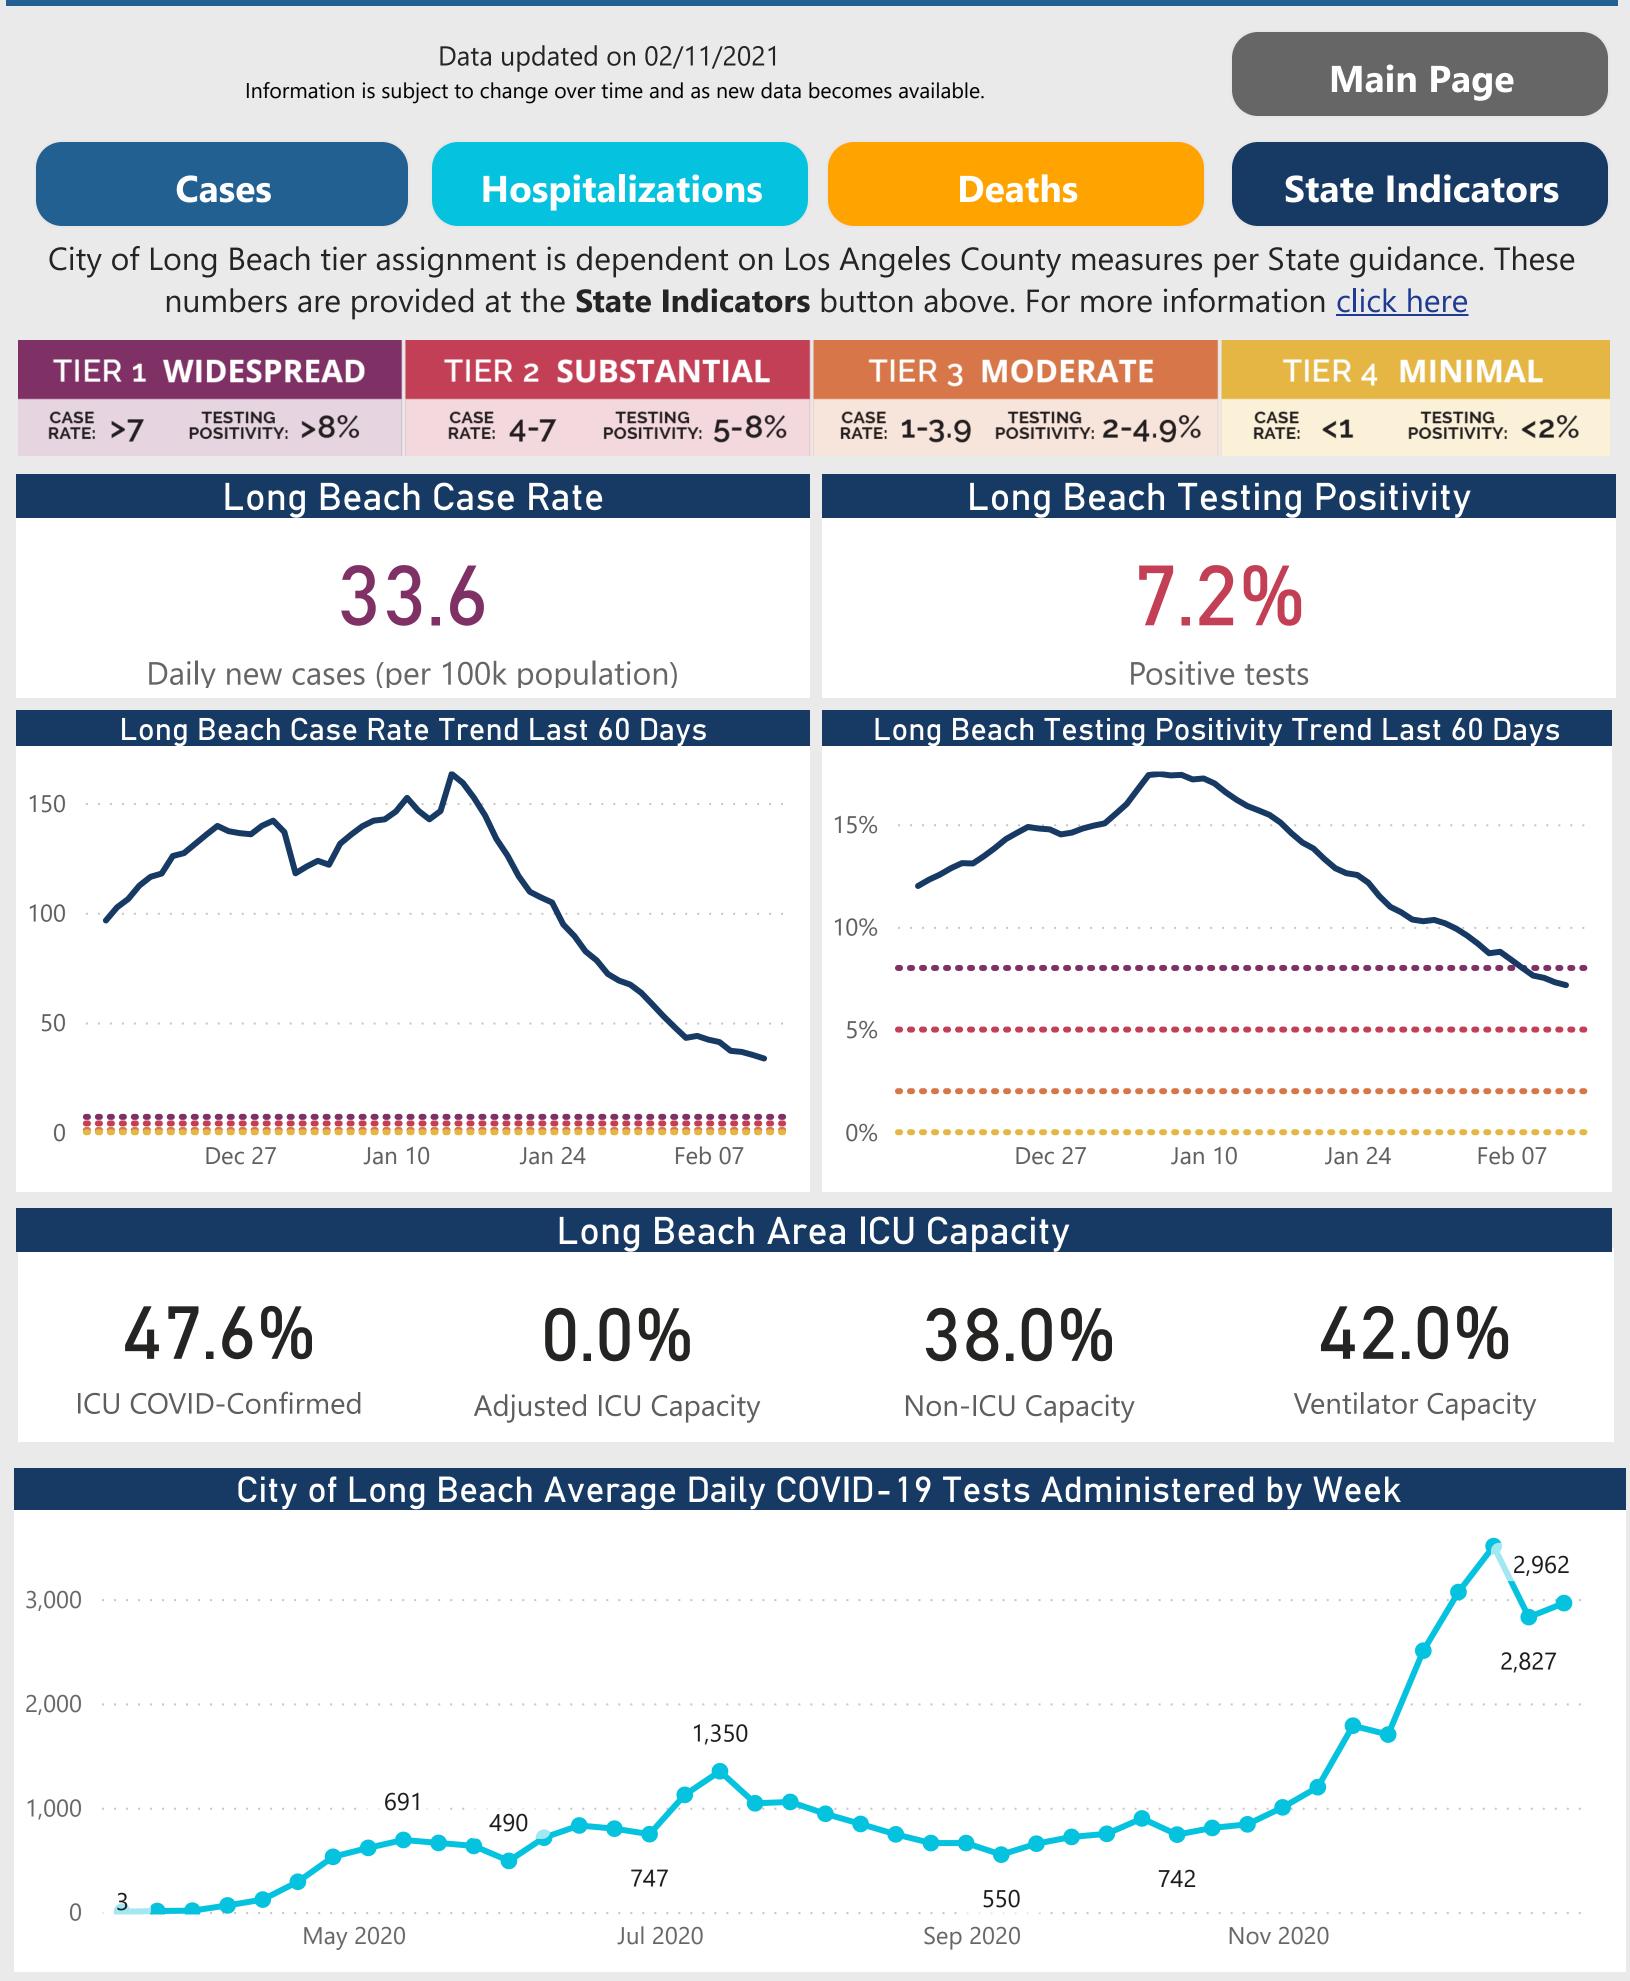

## Daily Long Beach Numbers

Regional Adjusted ICU Capacity

Daily Long Beach numbers, for reference only, are available at the **Long Beach Numbers** button below. For more information <u>click here</u>

10.6%

Long Beach Numbers