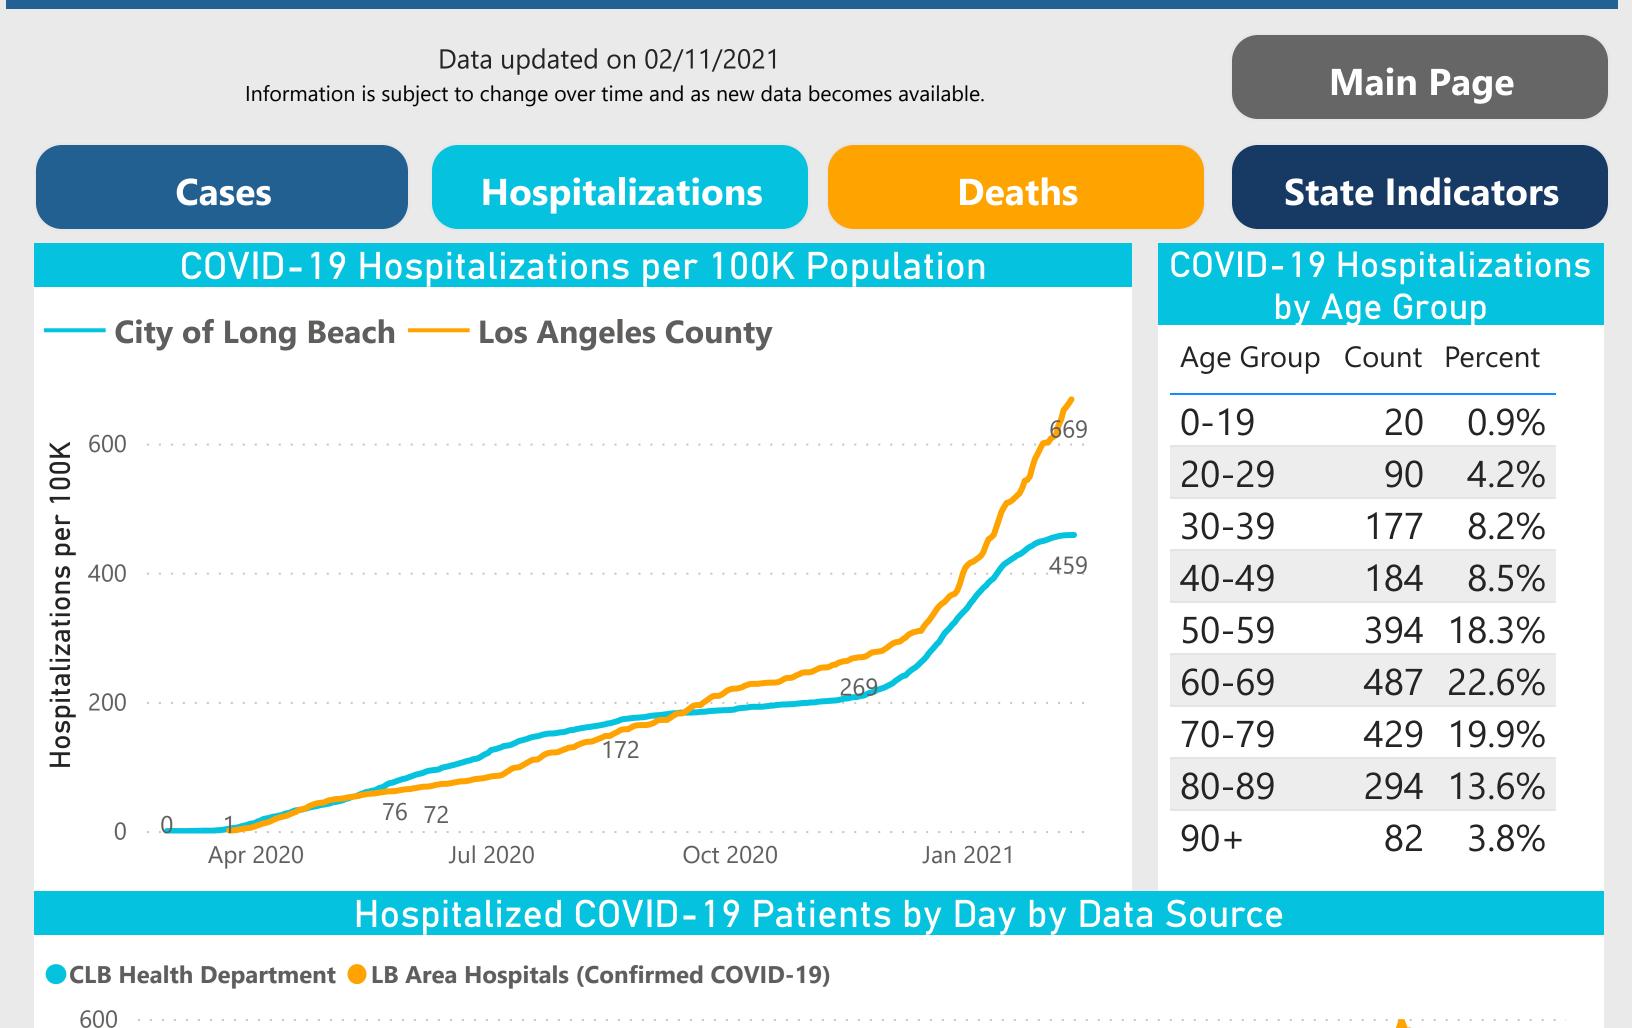

#### LONG BEACH UPDATES C VID-19 Source: City of Long Beach Department of Health and Human Services

Data updated on 02/11/2021 Main Page Information is subject to change over time and as new data becomes available. Cases **Hospitalizations** Deaths **State Indicators** Total Confirmed Cases **Current COVID Hospitalizations Total Deaths** Total Recovered 222 236 50,196 45,963 768 LB Area Hospitals LB Residents COVID-19 Reporting By Date Deaths Operation Dea 1200 1000 800 600 400