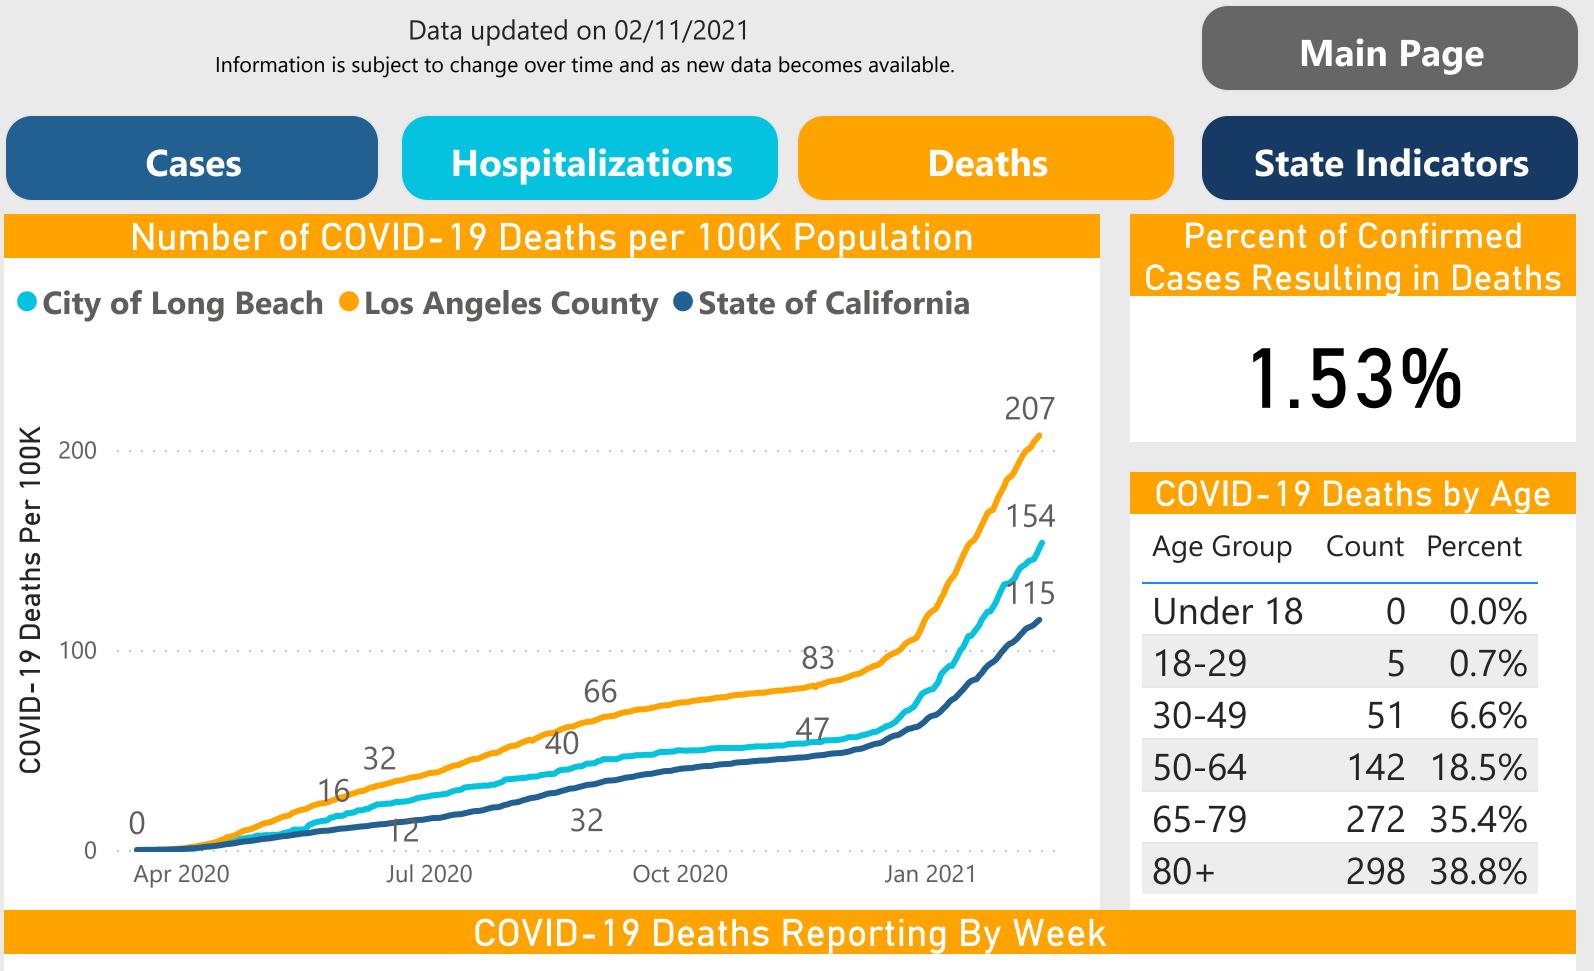

#### LONG BEACH UPDATES C VID-19 Source: City of Long Beach Department of Health and Human Services

Data updated on 02/11/2021 Main Page Information is subject to change over time and as new data becomes available. Cases **Hospitalizations** Deaths **State Indicators** Total Confirmed Cases **Current COVID Hospitalizations Total Deaths** Total Recovered 222 236 50,196 45,963 768 LB Area Hospitals LB Residents COVID-19 Reporting By Date Deaths Operation Dea 1200 1000 800 600 400