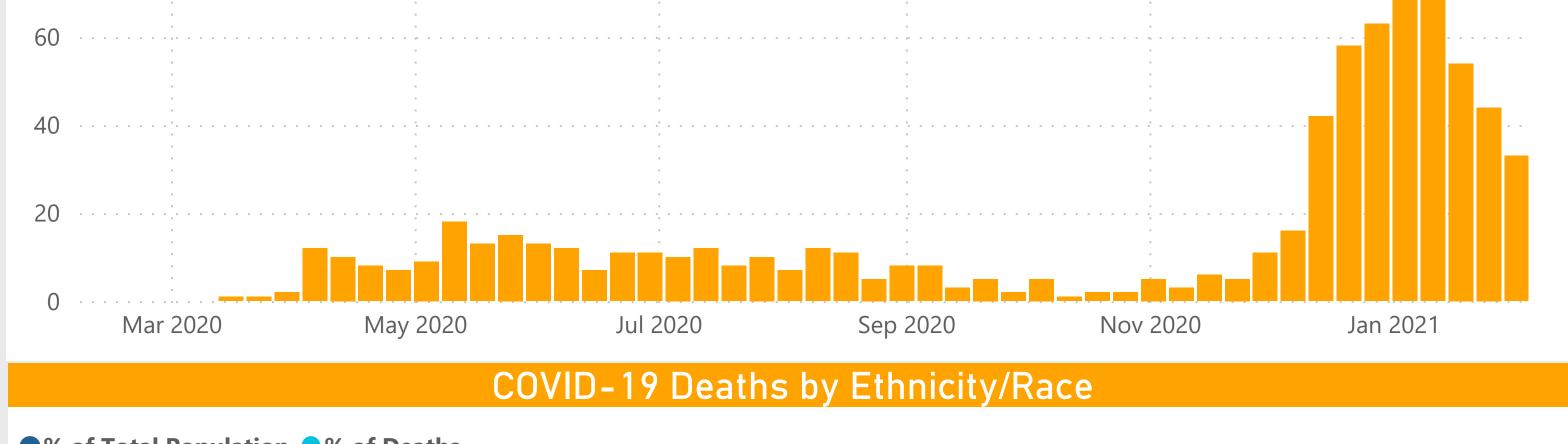

#### LONG BEACH UPDATES C VID-19 Source: City of Long Beach Department of Health and Human Services

Data updated on 02/11/2021 Main Page Information is subject to change over time and as new data becomes available. Cases **Hospitalizations** Deaths **State Indicators** Total Confirmed Cases **Current COVID Hospitalizations Total Deaths** Total Recovered 222 236 50,196 45,963 768 LB Area Hospitals LB Residents COVID-19 Reporting By Date Deaths Operation Dea 1200 1000 800 600 400